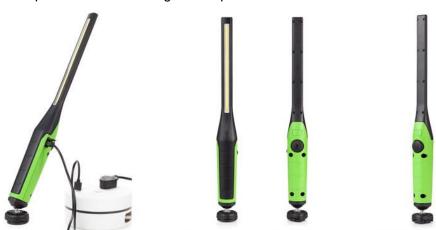

## **Product Description**

This 700lm Inspection Hand Lamp with Stepless Dimming Switch consists of 700lm main floodlight, 120lm top beam focused flashlight and a 360°Adjustable Base with Hook on Bottom, making it very versatile and handy. With the ultra thin lamp blade, it can get any hard-to-reach place such as the engine compartment.