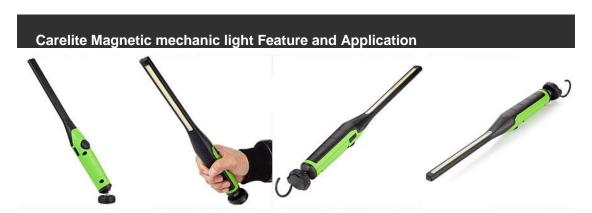

## **Product Description**

This 700lm Inspection Hand Lamp with Stepless Dimming Switch consists of 700lm main floodlight, 120lm top beam focused flashlight and a 360°Adjustable Base with Hook on Bottom, making it very versatile and handy. With the ultra thin lamp blade, it can get any hard-to-reach place such as the engine compartment.