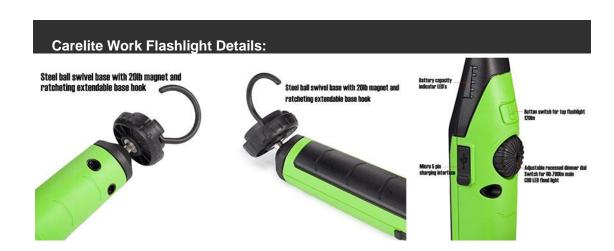

## **Product Description**

This 700lm Inspection Hand Lamp with Stepless Dimming Switch consists of 700lm main floodlight, 120lm top beam focused flashlight and a 360°Adjustable Base with Hook on Bottom, making it very versatile and handy. With the ultra thin lamp blade, it can get any hard-to-reach place such as the engine compartment.

| Specications of Carelite Inspection Light: |                                                  |
|--------------------------------------------|--------------------------------------------------|
| Shell Material                             | Nylon, TPE                                       |
| Battery Type & Spec                        | High quality 3.7V 2600mAh Li-ion battery         |
| Wick type                                  | SMD LED, COB LED                                 |
| Power                                      | Top light 2W of 120lm and side light 7W of 700lm |
| Duration time                              | Floodlight 16h 30m-1h 40m; Flashlight 10h        |
| Charging time                              | 4h                                               |
| Weather proof                              | IP54                                             |
| Anti-implact                               | IK07                                             |
| Size & Weight                              | 384*40*44.5 mm; 253g                             |