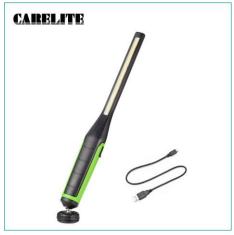

## **Product Description**

This 700lm Inspection Hand Lamp with Stepless Dimming Switch consists of 700lm main floodlight, 120lm top beam focused flashlight and a 360°Adjustable Base with Hook on Bottom, making it very versatile and handy. With the ultra thin lamp blade, it can get any hard-to-reach place such as the engine compartment.

| Specications of Carelite Inspection Light: |                                                  |
|--------------------------------------------|--------------------------------------------------|
| Shell Material                             | Nylon, TPE                                       |
| Battery Type & Spec                        | High quality 3.7V 2600mAh Li-ion battery         |
| Wick type                                  | SMD LED, COB LED                                 |
| Power                                      | Top light 2W of 120lm and side light 7W of 700lm |
| Duration time                              | Floodlight 16h 30m-1h 40m; Flashlight 10h        |
| Charging time                              | 4h                                               |
| Weather proof                              | IP54                                             |
| Anti-implact                               | IK07                                             |
| Size & Weight                              | 384*40*44.5 mm; 253g                             |