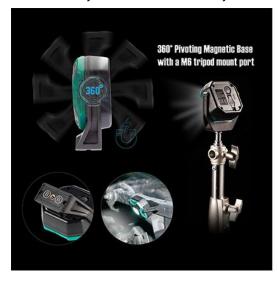

## **Product Description**

This Portable Magnetic COB LED Flood Work Light is a rechargeable 700 lumens Inspection Light for car repair, camping, emergency & job site lighting. The 360 degree pivoting magnetic base providing all round illumination, together with its tripod mount port adds more flexibility and hands-free use.

The premium workmanship makes the mechanic's light waterproof, ensuring the steadiness to work properly in rain, snow, and any harsh environment.

The inspection light has 3 Brightness Settings & Smart Circuit Design providing flexibility for maximum light output or extended run-time; A row of green indicator light on the backside shows battery level as a smart timely reminder for battery charging