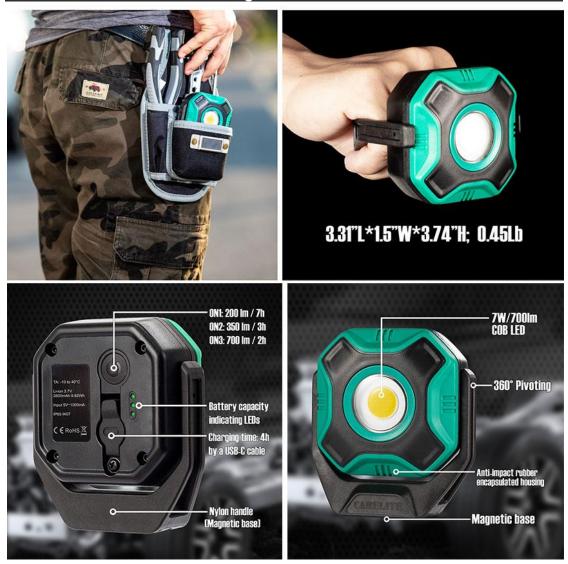

## **Product Description**

This Portable Magnetic COB LED Flood Work Light is a rechargeable 700 lumens Inspection Light for car repair, camping, emergency & job site lighting. The 360 degree pivoting magnetic base providing all round illumination, together with its tripod mount port adds more flexibility and hands-free use.

The premium workmanship makes the mechanic's light waterproof, ensuring the steadiness to work properly in rain, snow, and any harsh environment.

The inspection light has 3 Brightness Settings & Smart Circuit Design providing flexibility for maximum light output or extended run-time; A row of green indicator light on the backside shows battery level as a smart timely reminder for battery charging

| Specications of Carelite Job Site Spotlight: |                                                        |
|----------------------------------------------|--------------------------------------------------------|
| Material                                     | Nylon, TPE, Aluminum                                   |
| Li- ion battery                              | 3.7V, 2600mAh, 9.62Wh                                  |
| Runtime                                      | 2-7hr depending the different lighting modes           |
| Max brightness                               | 700lm                                                  |
| Charging time                                | 3.5-4hr                                                |
| Charing input                                | 5VDC, Max 2A                                           |
| Protection level                             | IP65 and IK07, all weathers proof and impact resistant |
| Lighting beam angle                          | 120°                                                   |
| Size & Weight                                | 3.31"L*1.5"W*3.74"H; 0.45lb                            |
| Payment terms                                | T/T, By Paypal, By Western Union.                      |