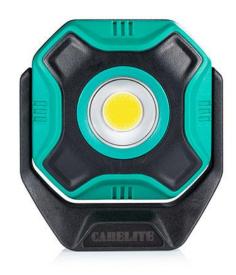

age, construction site, indoor and outdoor at competitive prices.

## **Product Description**

This Portable Magnetic COB LED Flood Work Light is a rechargeable 700 lumens Inspection Light for car repair, camping, emergency & job site lighting. The 360 degree pivoting magnetic base providing all round illumination, together with its tripod mount port adds more flexibility and hands-free use.

The premium workmanship makes the mechanic's light waterproof, ensuring the steadiness to work properly in rain, snow, and any harsh environment.

The inspection light has 3 Brightness Settings & Smart Circuit Design providing flexibility for maximum light output or extended run-time; A row of green indicator light on the backside shows battery level as a smart timely reminder for battery charging







| Specications of Carelite Job Site Spotlight: |                                                        |
|----------------------------------------------|--------------------------------------------------------|
| Material                                     | Nylon, TPE, Aluminum                                   |
| Li- ion battery                              | 3.7V, 2600mAh, 9.62Wh                                  |
| Runtime                                      | 2-7hr depending the different lighting modes           |
| Max brightness                               | 700lm                                                  |
| Charging time                                | 3.5-4hr                                                |
| Charing input                                | 5VDC,