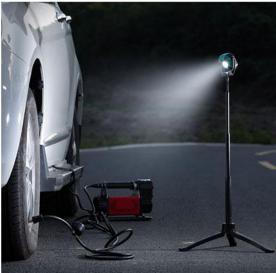

## **Product Description**

This Portable Magnetic COB LED Flood Work Light is a rechargeable 700 lumens Inspection Light for car repair, camping, emergency & job site lighting. The 360 degree pivoting magnetic base providing all round illumination, together with its tripod mount port adds more flexibility and hands-free use.

The premium workmanship makes the mechanic's light waterproof, ensuring the steadiness to work properly in rain, snow, and any harsh environment.

The inspection light has 3 Brightness Settings & Smart Circuit Design providing flexibility for maximum light output or extended run-time; A row of green indicator light on the backside shows battery level as a smart timely reminder for battery charging

## **Carelite Magnet light Feature and Application**

E-mail: sales@carelite.net **Phone:** +86-13282268156