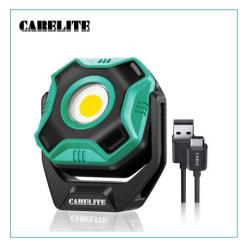

## **Product Description**

This Portable Magnetic COB LED Flood Work Light is a rechargeable 700 lumens Inspection Light for car repair, camping, emergency & job site lighting. The 360 degree pivoting magnetic base providing all round illumination, together with its tripod mount port adds more flexibility and hands-free use.