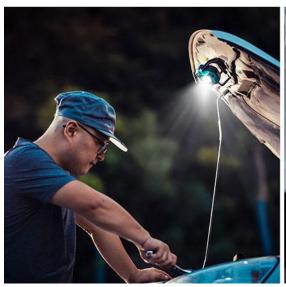

## **Product Description**

This Portable Magnetic COB LED Flood Work Light is a rechargeable 700 lumens Inspection Light for car repair, camping, emergency & job site lighting. The 360 degree pivoting magnetic base providing all round illumination, together with its tripod mount port adds more flexibility and hands-free use.

The premium workmanship makes the mechanic's light waterproof, ensuring the steadiness to work properly in rain, snow, and any harsh environment.

The inspection light has 3 Brightness Settings & Smart Circuit Design providing flexibility for maximum light output or extended run-time; A row of green indicator light on the backside shows battery level as a smart timely reminder for battery charging

## **Carelite Magnet light Feature and Application**

E-mail: sales@carelite.net **Phone:** +86-13282268156