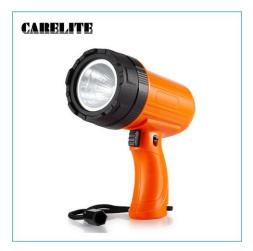

## Water Proof Ultra bright 850lm Handheld Spotlight Flashlight

Buy Discount Quality Water Proof Ultra bright 850lm Handheld Spotlight Flashlight with Low Price made in China. Carelite is always striving to make the best and practical spotlights with the fresh and attractive styles, exquisite design, elegant appearance and reasonable price in China. Over the past years, Carelite has earned lots of thumbs-up from both domestic and foreign markets.

## Product Description

This Carelite Water Proof Ultra bright 850lm Handheld Spotlight Flashlight is a simple and practical big hand-held flashlight which has 3 lighting modes: Strong brightness, Half brightness and SOS strobe. Max brightness reaches up to 850lm and lighting range up to 400m.

Rechargeable spotlight has IP X5 splash resistant. Made from tough, impact resistant ABS and polystyrene to protect the light from drops and bumps while in use. Handheld flashlight has a low voltage reminder, the backside red indicator LED will start to flash minutes before the battery power runs out.