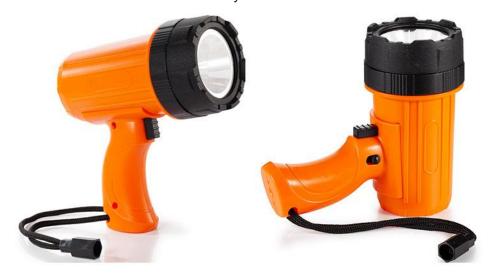

## Product Description

This Carelite Water Proof Ultra bright 850lm Handheld Spotlight Flashlight is a simple and practical big hand-held flashlight which has 3 lighting modes: Strong brightness, Half brightness and SOS strobe. Max brightness reaches up to 850lm and lighting range up to 400m.

| Specications of Carelite lantern spotlight: |                                                 |
|---------------------------------------------|-------------------------------------------------|
| Material                                    | Polycarbonate, TPE, Aluminum, Steel             |
| Li- ion battery                             | 3.7V, 4400mAh, 16.28Wh                          |
| 3-lighting modes                            | Full brightness, half brightness and SOS strobe |
| Brightness and Runtime                      | 850lm/400lm@3-5Hr                               |
| Protection level                            | IPX5 Splash proof                               |
| Lighting beam angle                         | Spotlight: 30°                                  |
| Size & Weight                               | 160*86*180mm; 445g                              |
| Payment terms                               | T/T, By Paypal, By Western Union.               |