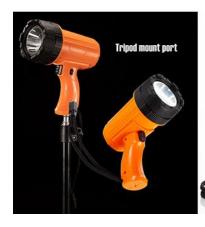

|
| Li- ion battery                             | 3.7V, 4400mAh, 16.28Wh                          |
| 3-lighting modes                            | Full brightness, half brightness and SOS strobe |
| Brightness and Runtime                      | 850lm/400lm@3-5Hr                               |
| Protection level                            | IPX5 Splash proof                               |
| Lighting beam angle                         | Spotlight: 30°                                  |
| Size & Weight                               | 160*86*180mm; 445g                              |
| Payment terms                               | T/T, By Paypal, By Western Union.               |

## Carelite Flashlight Lantern Feature and Application





## **Carelite Spot Flashlight Details:**





**Phone:** +86-13282268156 E-mail: sales@carelite.net