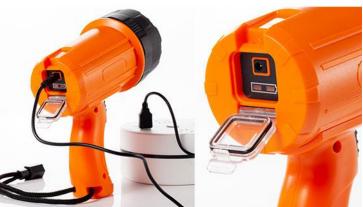

Rechargeable spotlight has IP X5 splash resistant. Made from tough, impact resistant ABS and polystyrene to protect the light from drops and bumps while in use. Handheld flashlight has a low voltage reminder, the backside red indicator LED will start to flash minutes before the battery power runs out.

| Specications of Carelite lantern spotlight: |                                                 |
|---------------------------------------------|-------------------------------------------------|
| Material                                    | Polycarbonate, TPE, Aluminum, Steel             |
| Li- ion battery                             | 3.7V, 4400mAh, 16.28Wh                          |
| 3-lighting modes                            | Full brightness, half brightness and SOS strobe |
| Brightness and Runtime                      | 850lm/400lm@3-5Hr                               |
| Protection level                            | IPX5 Splash proof                               |
| Lighting beam angle                         | Spotlight: 30°                                  |
| Size & Weight                               | 160*86*180mm; 445g                              |
| Payment terms                               | T/T, By Paypal, By Western Union.               |