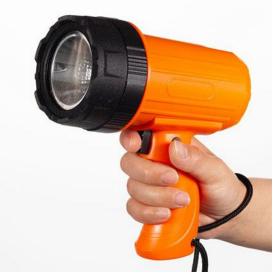

## Product Description

This Carelite Water Proof Ultra bright 850lm Handheld Spotlight Flashlight is a simple and practical big hand-held flashlight which has 3 lighting modes: Strong brightness, Half brightness and SOS strobe. Max brightness reaches up to 850lm and lighting range up to 400m.

Rechargeable spotlight has IP X5 splash resistant. Made from tough, impact resistant ABS and polystyrene to protect the light from drops and bumps while in use. Handheld flashlight has a low voltage reminder, the backside red indicator LED will start to flash minutes before the battery power runs out.